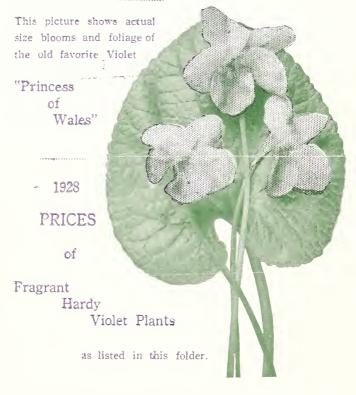

\*\*PRINCESS OF WALES\*\*

Until the advent of Mrs. David Lloyd George this was easily the most popular single Violet. Has

(See picture on Page 4)

FREY'S FRAGRANT

long stems, good foliage and the true Violet color.